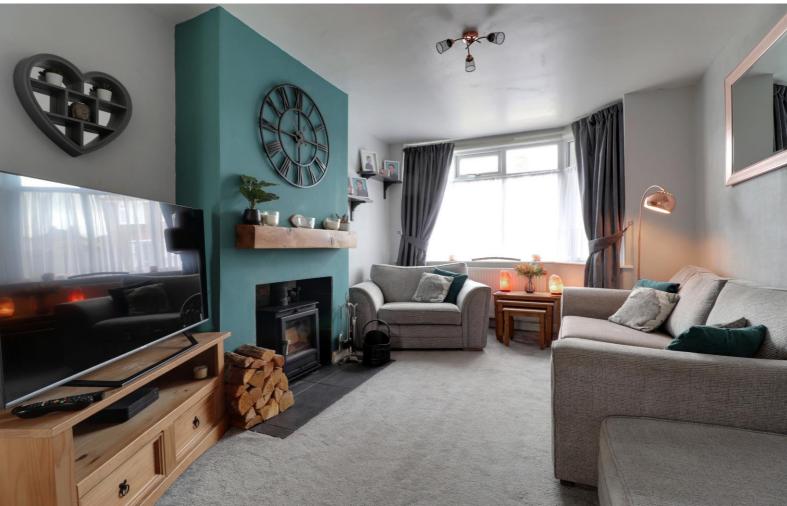

### **Living Room** 13' 4" into bay x 10' 4" (4.07m into bay x 3.15m)

A bright and spacious reception room having a cast iron log stove set on a slate tiled hearth with wooden mantle, radiator and double glazed bay window to the front elevation.