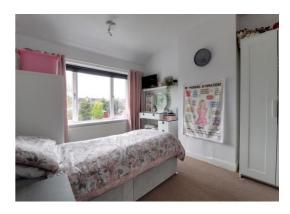

A second double bedroom having a radiator and double glazed window to the rear elevation.

Having a radiator and double glazed window to the front elevation.

Having a white suite which includes a panelled bath with mixer fill taps and electric shower over, pedestal wash hand basin with mixer tap and low level WC. Tiled effect floor, airing cupboard, radiator and double glazed window to the rear elevation.