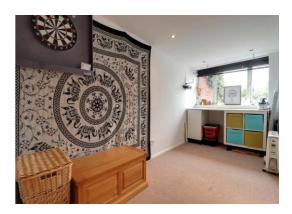

### **Study / Playroom** 20' 0" x 6' 8" (6.10m x 2.02m)

A highly versatile room having dual aspect views with double glazed windows to the front and rear elevation, radiator and recessed downlights.