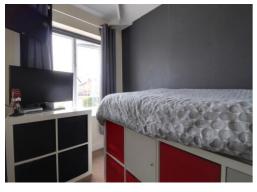

### **First Floor Landing**

Having access to loft space and double glazed window to the side elevation.

**Bedroom One** 13' 5" into bay x 10' 4" inc robes (4.08m into bay x 3.14m inc robes) A double bedroom having a range of fitted wardrobes, radiator and double glazed bay window to the front elevation.