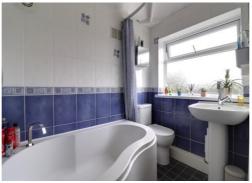

A second double bedroom having a radiator and double glazed window to the rear elevation.

Having a radiator and double glazed window to the front elevation.

Having a white suite which includes a panelled bath with mixer fill taps and electric shower over, pedestal wash hand basin with mixer tap and low level WC. Tiled effect floor, airing cupboard, radiator and double glazed window to the rear elevation.