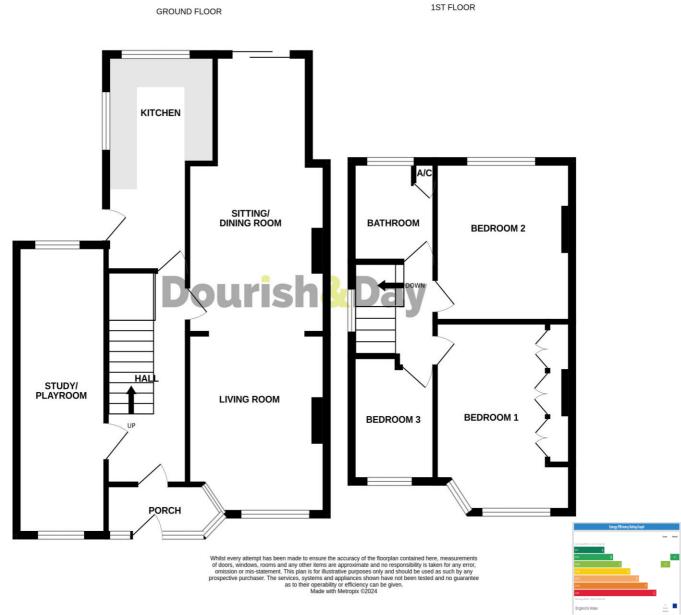

#### **Entrance Porch**

Being accessed through a double glazed entrance door and having wood effect flooring, double glazed windows and a further secure entrance door leading to:

### **Entrance Hall**

Having stairs leading to the first floor accommodation, wood effect flooring and radiator.

### **Study / Playroom** 20' 0" x 6' 8" (6.10m x 2.02m)

A highly versatile room having dual aspect views with double glazed windows to the front and rear elevation, radiator and recessed downlights.

### **Living Room** 13' 4" into bay x 10' 4" (4.07m into bay x 3.15m)

A bright and spacious reception room having a cast iron log stove set on a slate tiled hearth with wooden mantle, radiator and double glazed bay window to the front elevation.

### **Sitting / Dining Room** 19' 3" x 9' 11" (5.87m x 3.02m)

An extended reception room having wood effect flooring three radiators and double glazed sliding patio door giving views and access to the rear garden.

#### **Kitchen** 15' 7" x 7' 4" (4.74m x 2.23m)

Having a range of matching units extending to base and eye level and fitted work surfaces with a ceramic one and half bowl sink unit with mixer tap. Range of integrated appliances including an oven, four ring gas hob and cooker hood over. Further appliance space, useful pantry, wall mounted gas central heating boiler, tiled effect floor, recessed downlights, two double glazed windows and double glazed door to the side elevation.

### **First Floor Landing**

Having access to loft space and double glazed window to the side elevation.

**Bedroom One** 13' 5" into bay x 10' 4" inc robes (4.08m into bay x 3.14m inc robes) A double bedroom having a range of fitted wardrobes, radiator and double glazed bay window to the front elevation.

A second double bedroom having a radiator and double glazed window to the rear elevation.

Having a radiator and double glazed window to the front elevation.

Having a white suite which includes a panelled bath with mixer fill taps and electric shower over, pedestal wash hand basin with mixer tap and low level WC. Tiled effect floor, airing cupboard, radiator and double glazed window to the rear elevation.