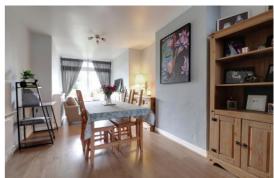

### **Sitting / Dining Room** 19' 3" x 9' 11" (5.87m x 3.02m)

An extended reception room having wood effect flooring three radiators and double glazed sliding patio door giving views and access to the rear garden.