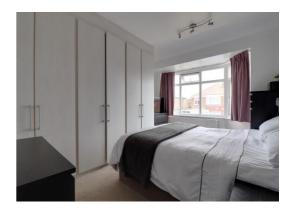

### **First Floor Landing**

Having access to loft space and double glazed window to the side elevation.

**Bedroom One** 13' 5" into bay x 10' 4" inc robes (4.08m into bay x 3.14m inc robes) A double bedroom having a range of fitted wardrobes, radiator and double glazed bay window to the front elevation.